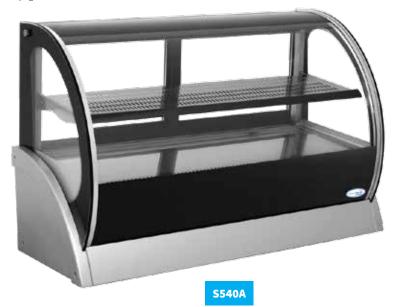

## Counter Top Display

## **Cold Range**

## Features and Benefits

- Fully automatic
- Fan assisted cooling
- Adjustable shelves
- Adjustable feet
- Anti mist glass
- Glass rear sliding doors
- Digital controller and temperature display
- Interior light with switch
- Front & top glass is triple glazed, laminated and heated
- Side & rear glass is double glazed with argon filled insulation gap
- Base tray lifts out for ease of cleaning

| Model | Description     |      | Dime<br>H | ensions<br>W | (mm)<br>D | Kg  | Gross Int.<br>Volume | No. of<br>Shelves | Price  | Next<br>Day |
|-------|-----------------|------|-----------|--------------|-----------|-----|----------------------|-------------------|--------|-------------|
| S530A | Black/Stainless | Ext. | 790       | 900          | 540       | 100 | 115ltr               | 1                 | £1,520 |             |
|       |                 | Int. | 370       | 780          | 380       |     | (4.1 cu.ft)          |                   |        | <b>V</b>    |
| S540A | Black/Stainless | Ext. | 790       | 1200         | 540       | 115 | 155ltr               | 1                 | £1,890 |             |
|       |                 | Int. | 370       | 1080         | 380       |     | (5.5 cu.ft)          |                   |        | <b>V</b>    |
| A540V | Black/Stainless | Ext. | 790       | 1200         | 540       | 115 | 190ltr               | 1                 | £1.895 |             |
|       |                 | Int. | 380       | 1080         | 370       |     | (6.7 cu.ft)          |                   | 21,095 | <b>V</b>    |