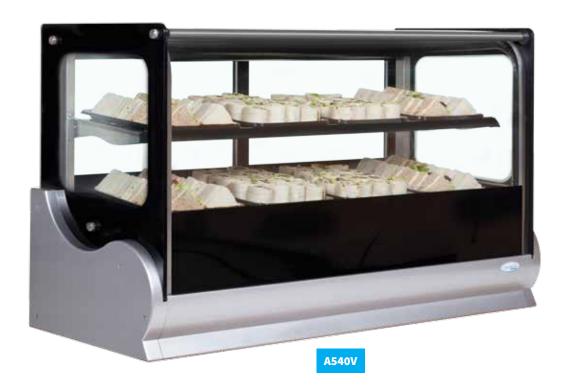

## Counter Top Display

## **Cold Range**

## Features and Benefits

- Fully automatic
- Fan assisted cooling
- Adjustable shelves
- Adjustable feet
- Anti mist glass
- Glass rear sliding doors
- Digital controller and temperature display
- Interior light with switch
- Front & top glass is triple glazed, laminated and heated
- Side & rear glass is double glazed with argon filled insulation gap
- Base tray lifts out for ease of cleaning

| Model | Description     |      | Dime<br>H | ensions<br>W | (mm)<br>D | Kg  | Gross Int.<br>Volume | No. of<br>Shelves | Price  | Next<br>Day |
|-------|-----------------|------|-----------|--------------|-----------|-----|----------------------|-------------------|--------|-------------|
| S530A | Black/Stainless | Ext. | 790       | 900          | 540       | 100 | 115ltr               | 1                 | £1,520 |             |
|       |                 | Int. | 370       | 780          | 380       |     | (4.1 cu.ft)          |                   |        | <b>V</b>    |
| S540A | Black/Stainless | Ext. | 790       | 1200         | 540       | 115 | 155ltr               | 1                 | £1,890 |             |
|       |                 | Int. | 370       | 1080         | 380       |     | (5.5 cu.ft)          |                   |        | <b>V</b>    |
| A540V | Black/Stainless | Ext. | 790       | 1200         | 540       | 115 | 190ltr               | 1                 | £1.895 |             |
|       |                 | Int. | 380       | 1080         | 370       |     | (6.7 cu.ft)          |                   | 21,095 | <b>V</b>    |